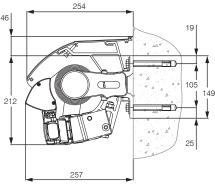

#### HELIOSCREEN'S INDOOR AND OUTDOOR RANGE

1/2 90% Reduced Heat Radiation // Windsensor Retractor

🔒 5 Year Warranty

OPowered by Somfy 5-year motor warranty

40

top mount

Includes: Roller Blinds, Roman Blinds, Panel Glides, Blackouts, External Screens, Awnings, External Venetians, and Retractable Roof Systems.