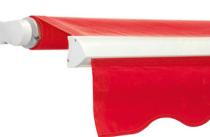

## Neo is a stand out system that combines quality materials and proven technology.

When retracted back the fabric is protected against the elements by a colour-matched aluminium hood (optional).