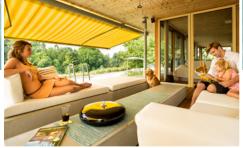

# NEO by Helioscreen

RETRACTABLE AWNING SYSTEM

The Neo by Helioscreen is the ultimate awning for convenience, protection, and affordability.

Simply press the remote control for smooth, effortless operation to protect you and your family from the elements.

Available in an extensive range of sizes, colours and fabric, it's the perfect awning to complement any building.