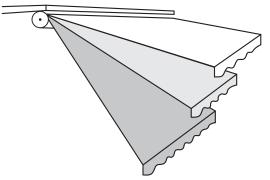

Optional Flexible Tilt control function enables you to have pitch control over the angle of the awning on systems up to a size of 6x3m. Operation is done by a manual gear in the awning shoulder and you can change it at any time with ease.