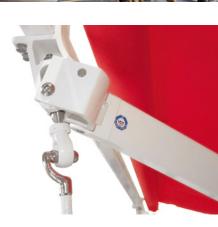

## NEO FEATURES

- Custom made sizes up to 7x3.5m in a single system
- Die cast aluminium shoulders and fittings for extended life
- Stainless steel hardware to resist the weather
- High tension spring arms with 4 cables
- Galvanised 80mm roller tube and torsion bar
- Variety of mounting brackets for a custom installation to your home
- Fabrics Over 200 patterns and colours
- Frame Standard white with option for over 120 custom Dulux colours
- Drive Motorised or manual control
- Motorised sensor options Wind, motion and rain
- Tilt control Optional angle adjustment by hand
- 5 Year warranty

Optional Flexible Tilt control function enables you to have pitch control over the angle of the awning on systems up to a size of 6x3m. Operation is done by a manual gear in the awning shoulder and you can change it at any time with ease.