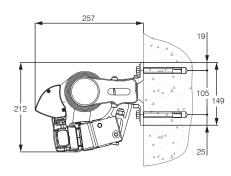

e system
- Die cast aluminium shoulders and fittings for extended life
- Stainless steel hardware to resist the weather
- High tension spring arms with 4 cables
- Galvanised 80mm roller tube and torsion bar
- Variety of mounting brackets for a custom installation to your home
- Fabrics Over 200 patterns and colours
- Frame Standard white with option for over 120 custom Dulux colours
- Drive Motorised or manual control
- Motorised sensor options Wind, motion and rain
- Tilt control Optional angle adjustment by hand
- 5 Year warranty











Optional Flexible Tilt control function enables you to have pitch control over the angle of the awning on systems up to a size of 6x3m. Operation is done by a manual gear in the awning shoulder and you can change it at any time with ease.





213





wall mount

#### HELIOSCREEN'S INDOOR AND OUTDOOR RANGE

1/2 90% Reduced Heat Radiation // Windsensor Retractor

🔒 5 Year Warranty

OPowered by Somfy 5-year motor warranty

40

top mount

Includes: Roller Blinds, Roman Blinds, Panel Glides, Blackouts, External Screens, Awnings, External Venetians, and Retractable Roof Systems.

### Helioscreen Australia Pty Ltd - Dealers Australia Wide

www.helioscreen.com.au | enquiries@helioscreen.com.au | Phone 1300 766 319