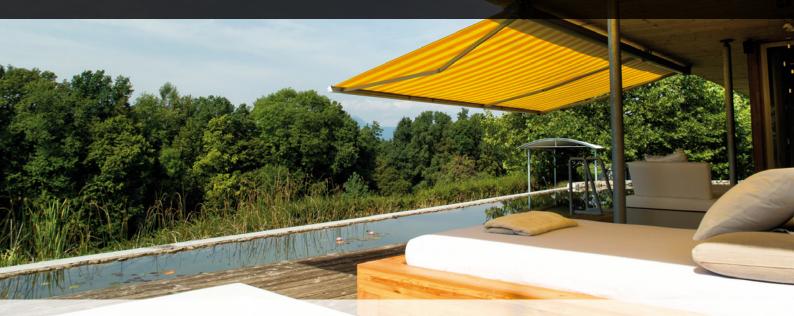

# NEO by Helioscreen

RETRACTABLE AWNING SYSTEM

The Neo by Helioscreen is the ultimate awning for convenience, protection, and affordability.

Simply press the remote control for smooth, effortless operation to protect you and your family from the elements.

## Neo is a stand out system that combines quality materials and proven technology.

When retracted back the fabric is protected against the elements by a colour-matched aluminium hood (optional).