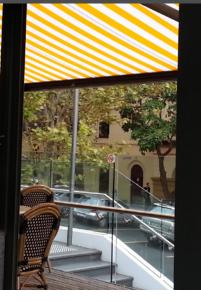

# NEO by Helioscreen

RETRACTABLE AWNING SYSTEM

The Neo by Helioscreen is the ultimate awning for convenience, protection, and affordability.

Simply press the remote control for smooth, effortless operation to protect you and your family from the elements.

Available in an extensive range of sizes, colours and fabric, it's the perfect awning to complement any building.

## Neo is a stand out system that combines quality materials and proven technology.

When retracted back the fabric is protected against the elements by a colour-matched aluminium hood (optional).