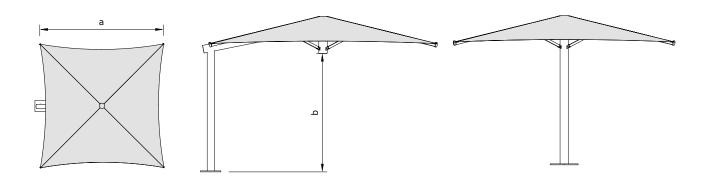

#### **MEASUREMENTS**

#### Standard Canopy Size (a) (in m)

2 x 2, 2.5 x 2.5, 3 x 3, 3.5 x 3.5, 4 x 4, 4.5 x 4.5, 5 x 5, 5.5 x 5.5, 6 x 6, 7 x 5

\*\* Custom Sizes made to order

#### Entry Height (b) (in mm)

2200 - 3300 max