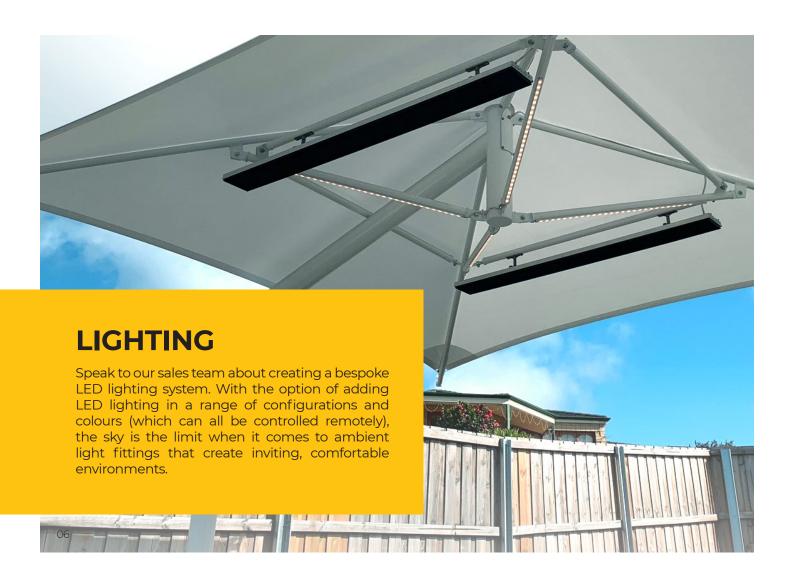

Make the most of your outdoor umbrella by customising it with heat and lighting elements, which will maximise your enjoyment of the space and enable you to use it year-round.