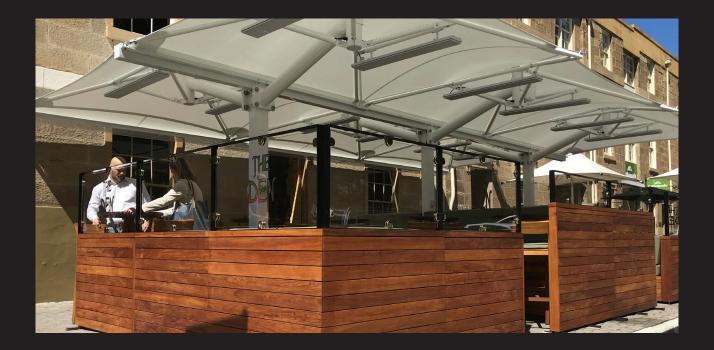

# Kings patent-pending gutter system is an innovative way to create neat rows or grids of our centre post or cantilevered umbrellas.

Our linkable gutter system has been engineered to allow for maximum strength and a classic, clean look when joining umbrellas, helping you to make total use of your space. The straight, clean edges remove the traditional curve in the umbrella's perimeter, eliminating any drips and gaps in the shade when joining them together. Our large engineered tubular construction has done away with messy wires and flaps of vinyl, allowing for discreet installation of lighting and heater cables, whilst also maintaining our classic, minimal look.