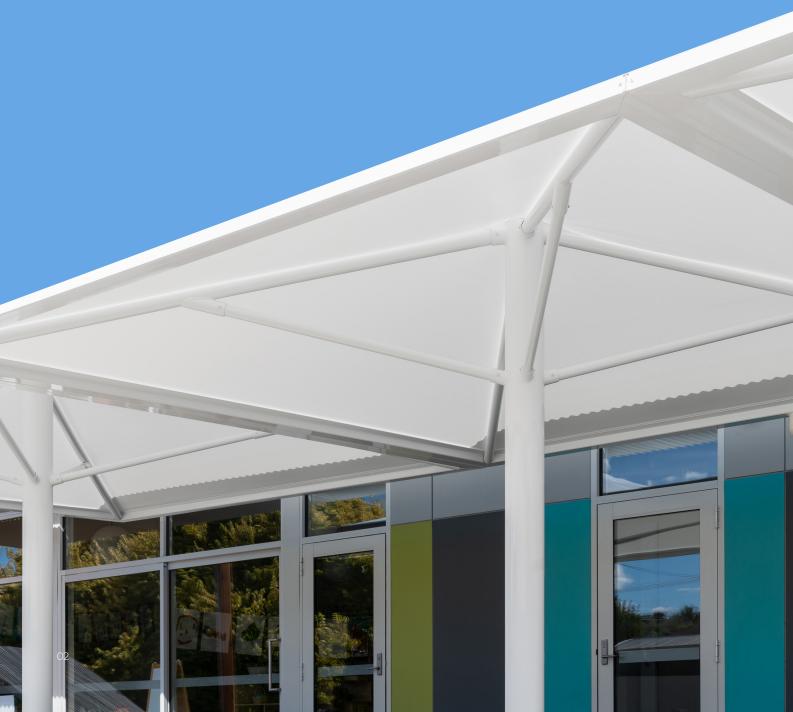

## CANTILEVER UMBRELLAS

#### For Maximum Coverage

Our commercial-grade cantilever umbrellas are an elegant and practical solution for residential and commercial settings, where clear space is needed underneath. This premium product is fully-welded with structural fittings, and is engineered to withstand high winds, whilst providing the maximum amount of useable shade.