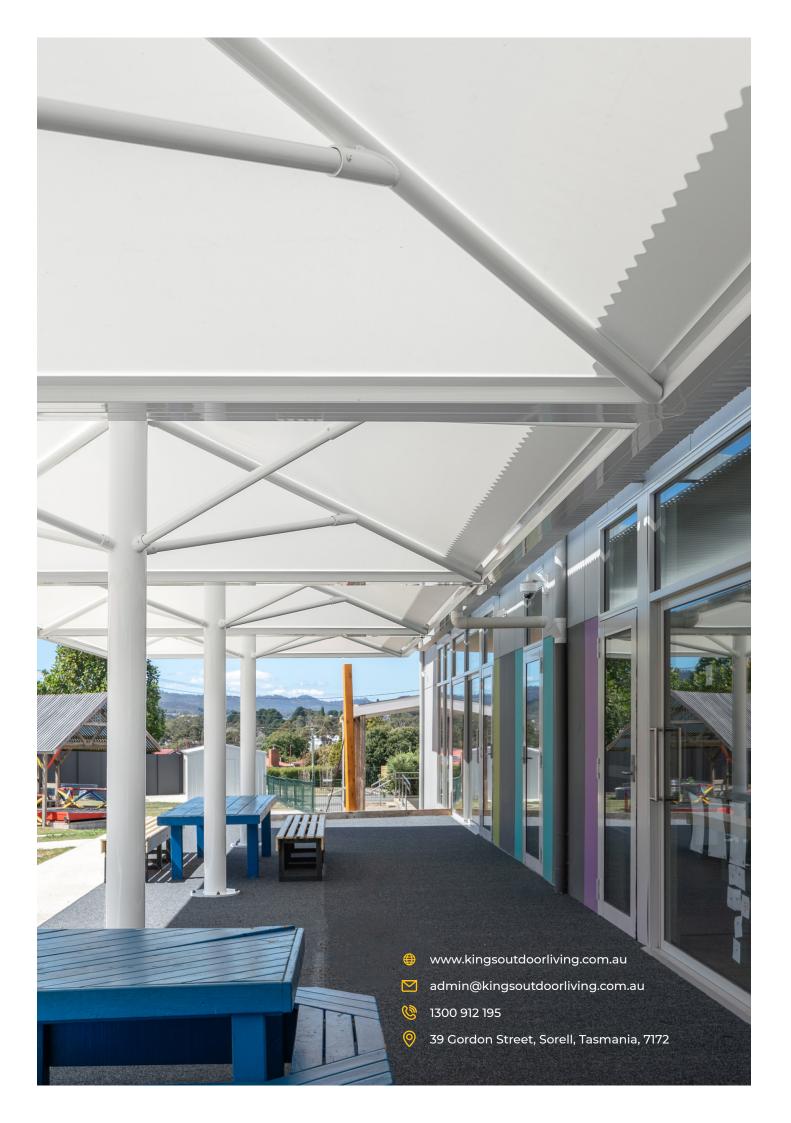

# Kings patent-pending gutter system is an innovative way to create neat rows or grids of our centre post or cantilevered umbrellas.

Our linkable gutter system has been engineered to allow for maximum strength and a classic, clean look when joining umbrellas, helping you to make total use of your space. The straight, clean edges remove the traditional curve in the umbrella's perimeter, eliminating any drips and gaps in the shade when joining them together. Our large engineered tubular construction has done away with messy wires and flaps of vinyl, allowing for discreet installation of lighting and heater cables, whilst also maintaining our classic, minimal look.

These permanent, wind-resistant structures are fully customisable, and are designed to be used anywhere and everywhere, from pool areas and patios to parks, schools and restaurants.

#### For Maximum Coverage

Our commercial-grade cantilever umbrellas are an elegant and practical solution for residential and commercial settings, where clear space is needed underneath. This premium product is fully-welded with structural fittings, and is engineered to withstand high winds, whilst providing the maximum amount of useable shade.