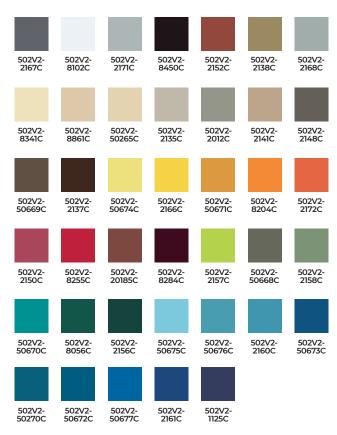

# STRUCTURE COLOUR

All of our frames employ the use of marine-grade 316 stainless steel and alloys that comply with the highest Australian standards. Make your Kings Outdoor Living umbrella your own by customising the colour of your steel frame. We utilise the full Dulux colour range, which is re-enforced with warranty grade advanced durable polyester thermosetting powder, so you can be assured of long-lasting, UV-stabilised surfaces to handle the harsh Australian sun.