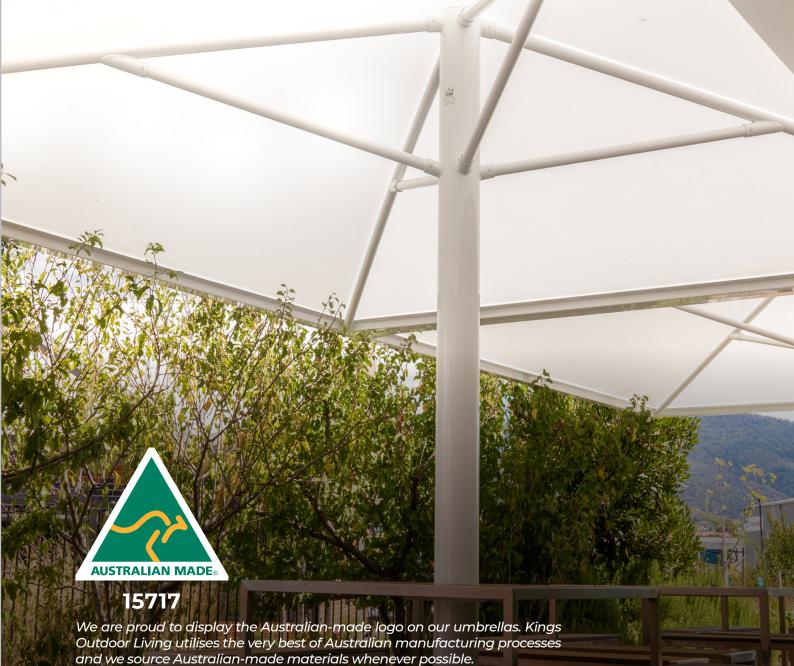

#### For Strength and Durability

Especially suited to extreme wind environments, our centre post range is our strongest design. Accentuate your private residence or leave a lasting impression on your guests, with these fully customisable umbrellas that are perfectly suited to group seating areas.

#### **FULLY CUSTOMISABLE**

Customise your umbrella to your business or home, with a variety of sizes, fabric colours and metal applications available. For a truly bespoke outdoor living area, work with our in-house engineers and designers to create an entirely custom product, or link together more than one umbrella with our 'standard linked' range.

# STRUCTURE COLOUR

All of our frames employ the use of marine-grade 316 stainless steel and alloys that comply with the highest Australian standards. Make your Kings Outdoor Living umbrella your own by customising the colour of your steel frame. We utilise the full Dulux colour range, which is re-enforced with warranty grade advanced durable polyester thermosetting powder, so you can be assured of long-lasting, UV-stabilised surfaces to handle the harsh Australian sun.